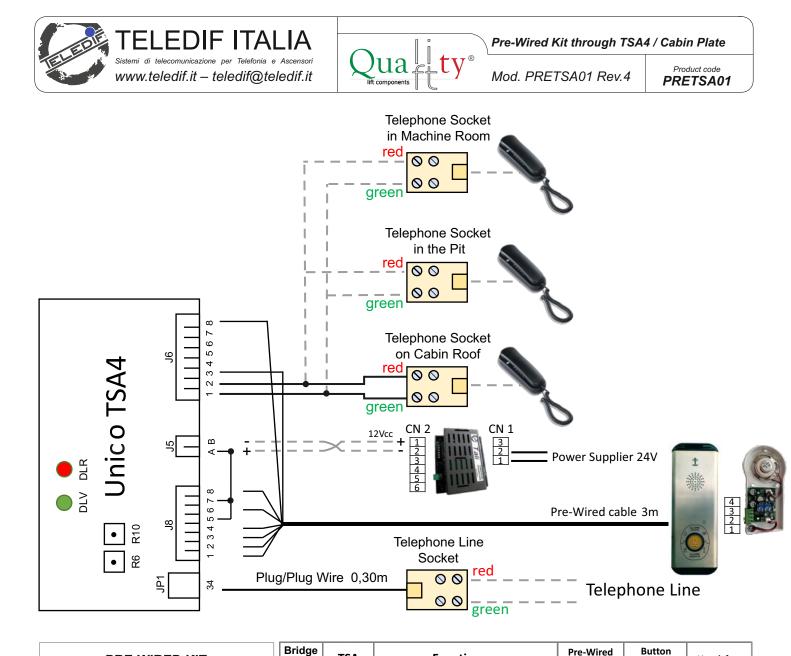

## PRE-WIRED KIT

The Pre-Wired Kit is provided for the connection through the TSA4 Telealarm device, placed on the cabin roof, and the alarm plate, placed into the cabin.

The kit includes:

- n° 1 pre-wired cable UniCo TSA4 / Plate, 3 meters long;
- n° 4 telephone sockets;
- n° 2 plug/plug telephone cables 30 centimeters long (1 to be connected as in the scheme and 1 in addition);
- **n° 1** telephone cable plug/terminal in addition