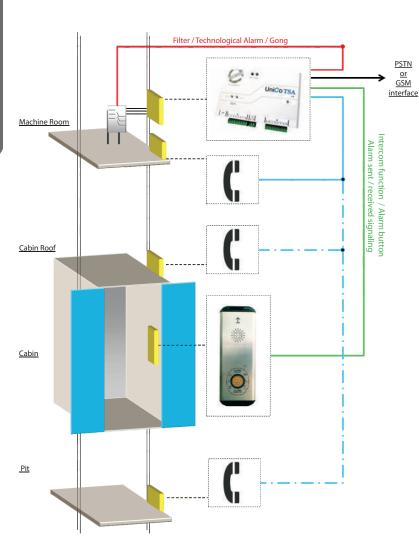

## **Unico TSA3**

#### Lift Emergency Telephone System for PSTN telephone line

Unico TSA3 is a lift emergency telephone system for public telephone line. It can be connected to GSM or UMTS line through a GSM/UMTS gateway. Flexible solution easy to install and program. Compatible with communication protocols of the most of call centers. Installation close to the control panel or on the cabin roof.

#### **SPECIFICATIONS:**

- Standard Speakerphones supported
- Telephone for maintainers alarm (Cabin Roof, Pit, Machine Room)
- 1 input for technological alarm, filter or Gong
- Technological and Alarm Input programmable NO or NC
- Voice System Messagges, also multilanguage
- Local or Remote Programming via telephone
- 72hours Test Calls scheduled and on demand
- 5 numbers for car and maintainers alarms
- 4 numbers for: End of Alarm, TEST Calls, Battery Alarm, Auxiliary or Technical Alarm
- Alarms forwarding in Voice and CLI modalities
- Communication Protocol: TELEDIF DTMF
- 2 Relais for alarm sent / alarm received or for remote control functions
- **Programmable control** of telephone line signal
- Intercom Function between the cabin and all connected terminals
- **Self-diagnosis** with voice alerts
- Only 2 wires to connect the maintainer telephones on the Cabin Roof, in the Pit and in the Machine Room

#### **FUNCTIONS ACTIVABLE FROM THE TELEPHONES**

- Emergency call for maintainers

 $\hbox{-Intercom function through the cabin}$ 