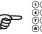

#### **SPECIFICATIONS:**

- Standard Speakerphones supported
- Telephone for maintainers alarm (Cabin Roof, Pit, Machine Room)
- 1 input for technological alarm, filter or Gong
- Technological and Alarm Input programmable NO or NC
- Voice System Messagges, also multilanguage
- Local or Remote Programming via telephone
- 72hours Test Calls scheduled and on demand
- 5 numbers for car and maintainers alarms
- 4 numbers for: End of Alarm, TEST Calls, Battery Alarm, Auxiliary or Technical Alarm
- Alarms forwarding in Voice and CLI modalities
- Communication Protocol: TELEDIF DTMF
- 2 Relais for alarm sent / alarm received or for remote control functions
- **Programmable control** of telephone line signal
- Intercom Function between the cabin and all connected terminals
- **Self-diagnosis** with voice alerts
- Only 2 wires to connect the maintainer telephones on the Cabin Roof, in the Pit and in the Machine Room

### **HOW IT WORKS**

Alarm sent: yellow light and brightening up voice message

Alarm received: green light and connection to permanent call center

«THE ALARM IS RECEIVED. AN OPERATOR WILL ANSWER IN THE FEWESTTIME POSSIBLE»

#### **FUNCTIONS ACTIVABLE FROM THE TELEPHONES**

- Emergency call for maintainers

 $\hbox{-Intercom function through the cabin}$ 