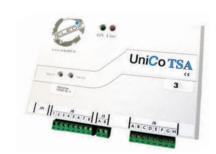

## **Unico TSA3**

#### Lift Emergency Telephone System for PSTN telephone line

Unico TSA3 is a lift emergency telephone system for public telephone line. It can be connected to GSM or UMTS line through a GSM/UMTS gateway. Flexible solution easy to install and program. Compatible with communication protocols of the most of call centers. Installation close to the control panel or on the cabin roof.

# **Unico TSA3**

Lift Emergency Telephone System for PSTN telephone line

Where to install **Power Supply** Power consumption max. (@12 Vdc) Power consumption min. (@12 Vdc) **Relay contacts flow** Dimensions Weight

Machine Room, Fixed to the wall, On Cabin Roof 10 ÷ 16 Vdc 240 mA 30 mA 3A @ 120 Vac / 3A @ 24 Vdc 167 x 107 x 28 mm 275 g